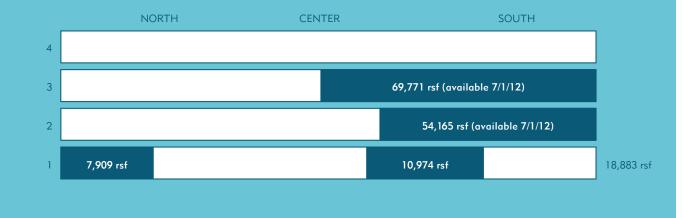

## 142,819 rsf AVAILABLE

13560 Morris Road | Alpharetta, GA 30004 | OneDeerfieldCentre.com

- Situated within world-class Deerfield Park a lush and beautiful mixed-use community spanning 550 acres
- A corporate headquarters setting with beautiful luxury finishes, large floor plates, 10' to 12' ceilings and a soaring, two-story lobby
- In building amenities include 90-seat auditorium style conference center, fitness center and café serving breakfast and lunch
- Endless options for dining, hotels, entertainment and retail within a 2-mile radius
- Immediate access to the GA 400 corridor
- Adjacent 20-acre site for future development
- One Deerfield Centre is an asset owned by UBS Global Asset Management